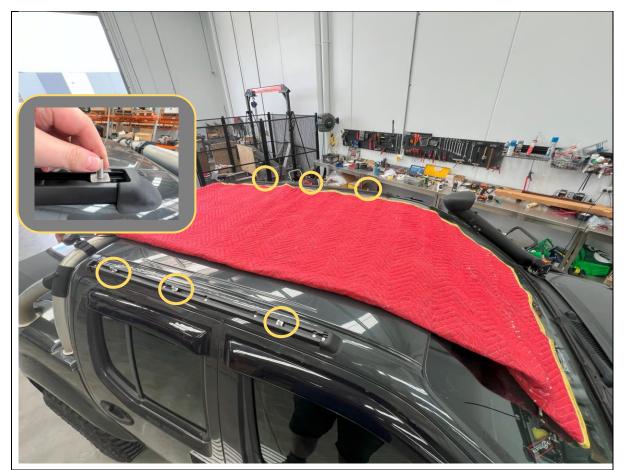

ether.
- 28. First **Tighten** all horizontal bolts securing the side arms to the Extrusions and front panel / wind deflectors. Complete on both sides
- 29. Next **Tighten** all vertical bolts.
- 30. Work methodically from front to back to ensure no bolts are missed.
- 31. If fitted, tighten the wind deflector bolts from center progressively out to the sides.
- 32. It is recommended **NOT** to use power tools for this step to prevent cross threading or stripping bolt heads

#### **TOOLS REQUIRED**

4mm Hex Key 5mm Hex Key

#### **FASTENERS**



- 33. Fit the 6x mounting brackets to the rack using M8x20 Button head screws, Flat washers, and Flange nuts
- 34. Leave all mounts finger tight at this stage.

#### **FASTENERS**

12x M8x20 Button Head Bolt 12x M8 HD Flat Washer 12x M8 Flange Nut



- 35. Now the rack is assembled it's time to prepare the roof for fitment of the rack.
- 36. Place a soft blanket on the roof of the vehicle to protect as the rack is lifted on.
- 37. Insert and position the 6x track bolts (3x per side) into the roof tracks in the approximate positions shown.

#### **FASTENERS**

**6x Track Bolts** 



- 38. With assistance from another person, lift the rack onto the vehicle.
- 39. Position rack such that the rack feet sit upon the track and align with the track bolts. Adjust mounts and track bolts as required to align.
- 40. Secure rack to track using M8 Flange Nuts
- 41. Slide the rack fore / aft such that the cutout in the bottom edge of the side rail aligns with the step at the end of the track. Ensure alignment is symmetric side to side.
- 42. Tight