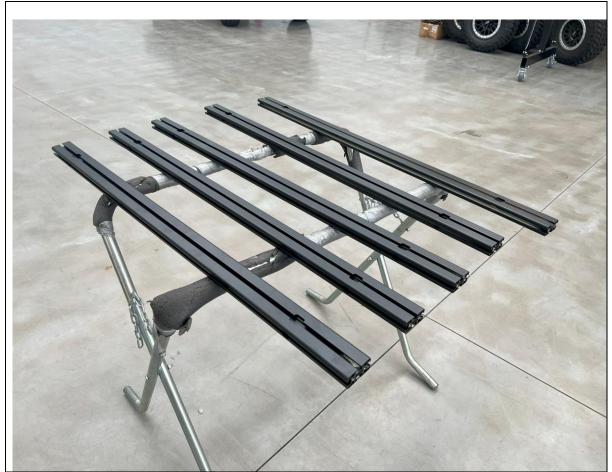

Supplied with Roof Track Kit

Nissan Navara D40 2005-2014 Scout Roof Rack

2. Next Assemble the roof rack. Start by setting out the 5 extrusions on a table or panel stand.

**TOOLS REQUIRED** 

**FASTENERS** 