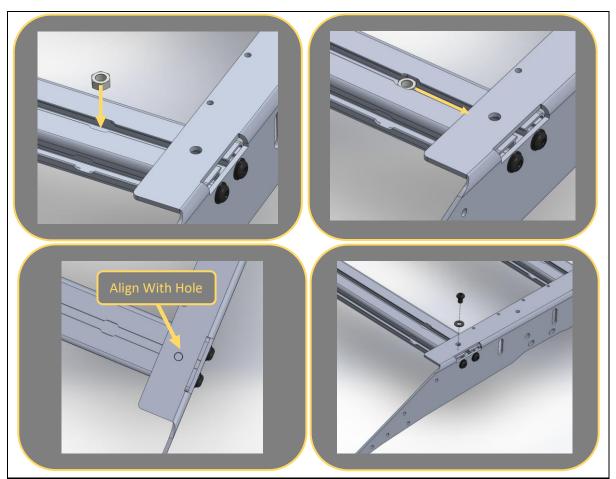

#### **FASTENERS**

10x M8x20 Black Button head bolt. 10x M8 Black HD Flat Washer

- 6. Insert M8 Nut into each track for securing top face of side rail.
- 7. Drop nut into slot in extrusion, then slide nut sideways in slot and align with hole in the side rail.
- 8. Secure with M8x16 Bolt + Flat Washer.
- 9. Complete steps for the other side of the rack assembly to fit the other side rail. Leave all bolts finger tight