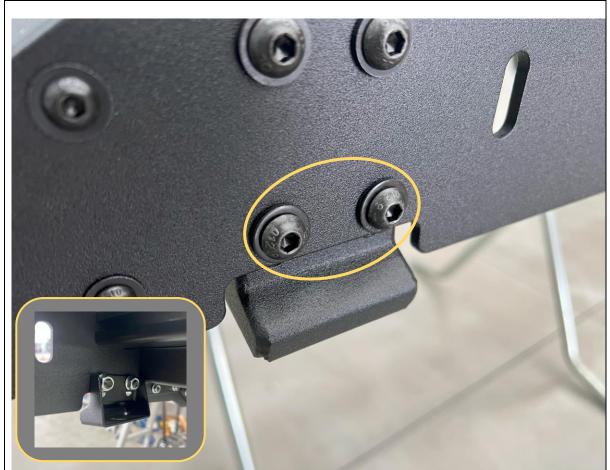

#### **FASTENERS**

- 33. Fit the 6x mounting brackets to the rack using M8x20 Button head screws, Flat washers, and Flange nuts
- 34. Leave all mounts finger tight at this stage.

#### **FASTENERS**

12x M8x20 Button Head Bolt 12x M8 HD Flat Washer 12x M8 Flange Nut

- 35. Now the rack is assembled it's time to prepare the roof for fitment of the rack.
- 36. Place a soft blanket on the roof of the vehicle to protect as the rack is lifted on.
- 37. Insert and position the 6x track bolts (3x per side) into the roof tracks in the approximate positions shown.