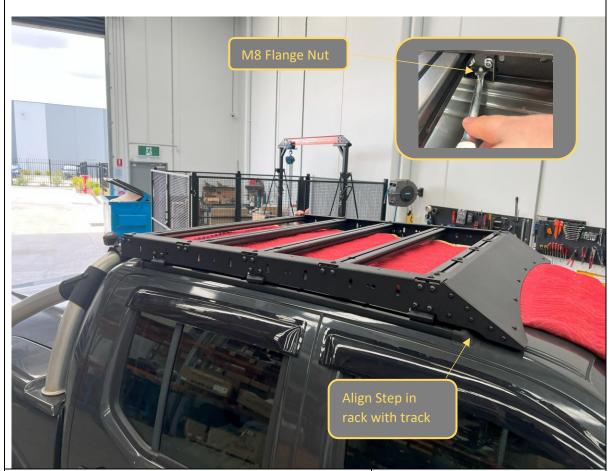

#### **FASTENERS**

**6x Track Bolts** 

- 38. With assistance from another person, lift the rack onto the vehicle.
- 39. Position rack such that the rack feet sit upon the track and align with the track bolts. Adjust mounts and track bolts as required to align.
- 40. Secure rack to track using M8 Flange Nuts
- 41. Slide the rack fore / aft such that the cutout in the bottom edge of the side rail aligns with the step at the end of the track. Ensure alignment is symmetric side to side.
- 42. Tighten the M8 Flange nuts securing the mounts to the track gradually, partially tightening each bolt moving around in a circular pattern until all bolts are tight.