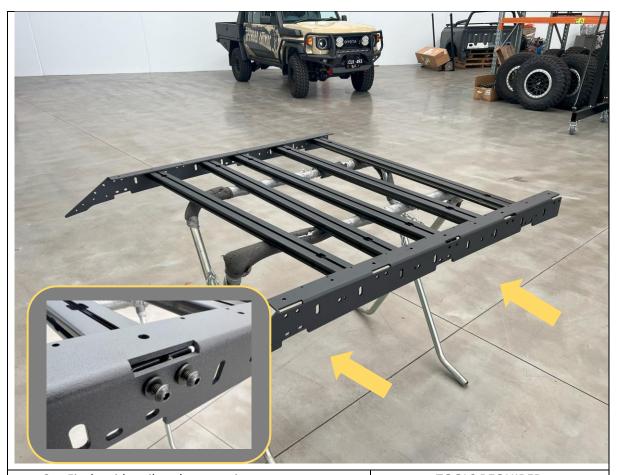

Nissan Navara D40 2005-2014 Scout Roof Rack

3. Fit the side rail to the extrusion,

This is easiest to do when the ends of the extrusions are hanging over the edge of a table / work stand.

- 4. Secure using M8x20 Button Head bolts through the side face into the Tapped holes on the side face of the extrusion.
- 5. Complete for both sides of the rack leave bolts finger tight at this stage.

#### **TOOLS REQUIRED**

#### **FASTENERS**

10x M8x20 Black Button head bolt. 10x M8 Black HD Flat Washer

- 6. Insert M8 Nut into each track for securing top face of side rail.
- 7. Drop nut into slot in extrusion, then slide nut sideways in slot and align with hole in the side rail.
- 8. Secure with M8x16 Bolt + Flat Washer.
- 9. Complete steps for the other side of the rack assembly to fit the other side rail. Leave all bolts finger tight