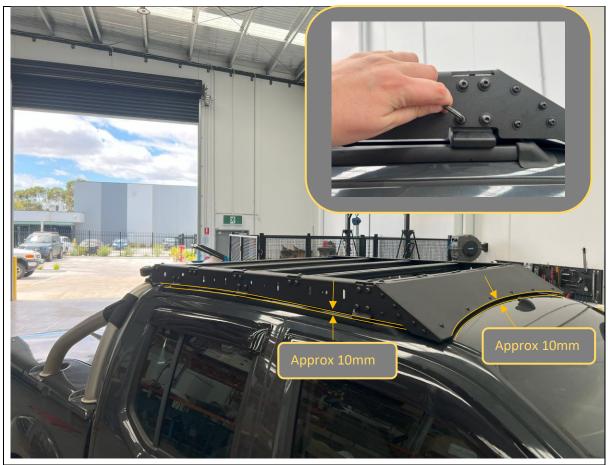

#### **FASTENERS**

6x M8 Flange Nut

- 43. Level out rack relative to roof and tighten the M8x20 Button head bolts securing the front mounting brackets. Ensure clearances are even side to side
- 44. There should be approximately 10mm gap between the wind deflector and roof in the center.