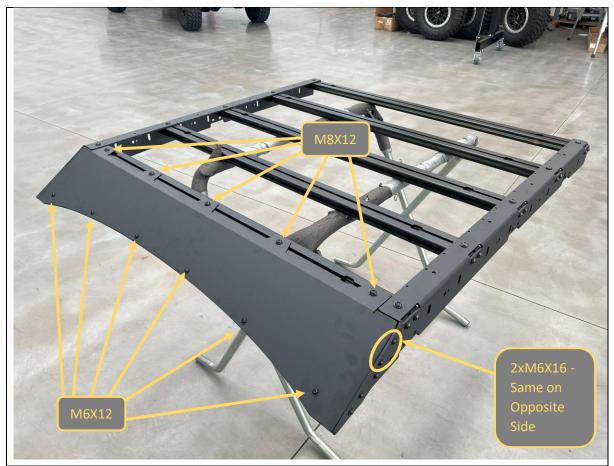

Nissan Navara D40 2005-2014 Scout Roof Rack

3. Fit the side rail to the extrusion,

This is easiest to do when the ends of the extrusions are hanging over the edge of a table / work stand.

- 4. Secure using M8x20 Button Head bolts through the side face into the Tapped holes on the side face of the extrusion.
- 5. Complete for both sides of the rack leave bolts finger tight at this stage.

#### **FASTENERS**

10x M8x20 Black Button head bolt. 10x M8 Black HD Flat Washer

- 6. Insert M8 Nut into each track for securing top face of side rail.
- 7. Drop nut into slot in extrusion, then slide nut sideways in slot and align with hole in the side rail.
- 8. Secure with M8x16 Bolt + Flat Washer.
- 9. Complete steps for the other side of the rack assembly to fit the other side rail. Leave all bolts finger tight

#### **FASTENERS**

5x M8 Nuts 5x M8x16 Button head bolt 5x M8 HD Black Washer

Per Side

- 10. Insert 5x M8 nuts into the front slot of the front extrusion.
- 11. Using the hole positions in the vertical face of the front panel as a guide, use a screwdriver to move nuts into correct positions. Gravity should hold the nut in position.
- 12. Position 5x M8x12 Button head and M8 Flat washers on the rack within easy reach for the next step.

TOOLS REQUIRED
Screwdriver

**FASTENERS** 5x M8 Nuts

- 13. Fit the Front panel to the rack assembly. Secure panel using the M8x12 Button head bolts and flat washers into the pre-placed nuts in the front extrusion.
- 14. Start in the center to make fitting easier.

#### **FASTENERS**

5x M8X12 Button Head Bolt 5x M8 Flat Washer

- 15. Fit M6x16 Button head, M6 Black Flat Washer and M6 Flange Nut to secure the tabs of the front panel to the side arm.
- 16. Complete for both sides.
- 17. Once all bolts are fitted adjust such that the lower face of the front panel sits 2mm below the top edge of the side arm. Tighten all M6 bolts fitted in previous steps.
- 18. Once Adjusted tighten the Horizontal M8x12 bolts securing the Front panel to the cross bar, starting in the center, and working progressively out.