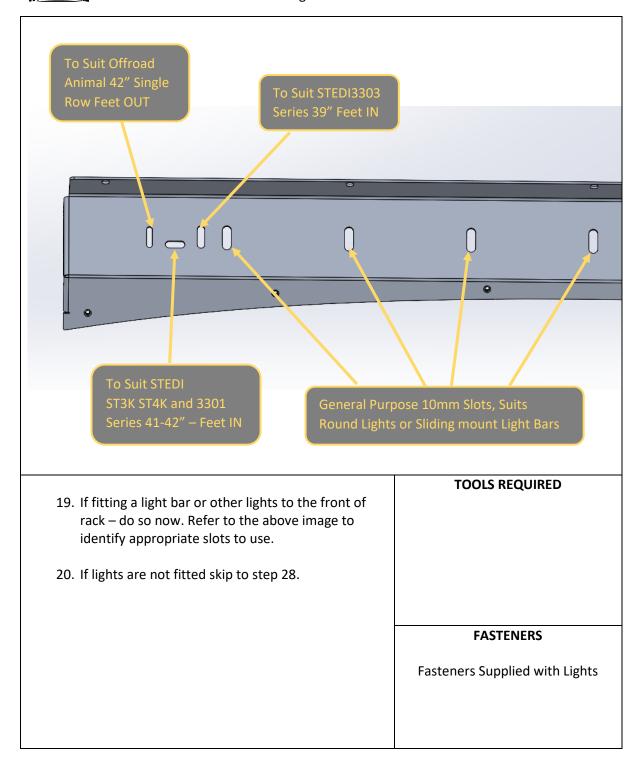

#### **FASTENERS**

8x M6x16 Button head bolt. 8x M6 Flat Washer 8x M6 Flange Nut

- 21. If not fitting lights, fit the wind deflector by first positioning 5x M8 nuts into the top slot of the front extrusion.
- 22. Using the hole positions in the top face of the wind deflector as a guide, use a finger or screwdriver to move nuts into correct positions. Gravity should hold the nut in position.
- 23. Fit the wind deflector and secure top edge with M8x12 Bolts into the nuts placed earlier.
- 24. Secure sides with M6x16 Button Head bolt and Flat washer into captive nut in wind deflector
- 25. Secure bottom edge with M6x12 Button head + flat washer into captive nuts in Front Panel
- 26. Tighten all wind deflector bolts, starting in the center and working towards the outer edges.