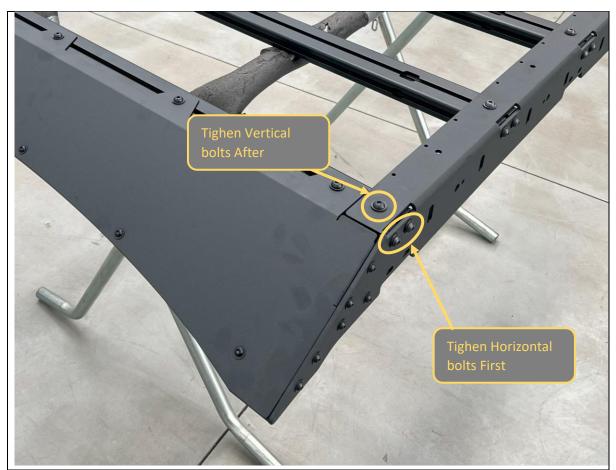

#### **FASTENERS**

5x M8 Nuts 5xM8x12 Black BHCS 4xM6x16 Black BHCS 6xM6x16 Black BHCS 8x Black M6 Washer

Nissan Navara D40 2005-2014 Scout Roof Rack

- 27. Now is time to **TIGHTEN ALL** bolts securing the components of the rack assembly together.
- 28. First **Tighten** all horizontal bolts securing the side arms to the Extrusions and front panel / wind deflectors. Complete on both sides
- 29. Next **Tighten** all vertical bolts.
- 30. Work methodically from front to back to ensure no bolts are missed.
- 31. If fitted, tighten the wind deflector bolts from center progressively out to the sides.
- 32. It is recommended **NOT** to use power tools for this step to prevent cross threading or stripping bolt heads