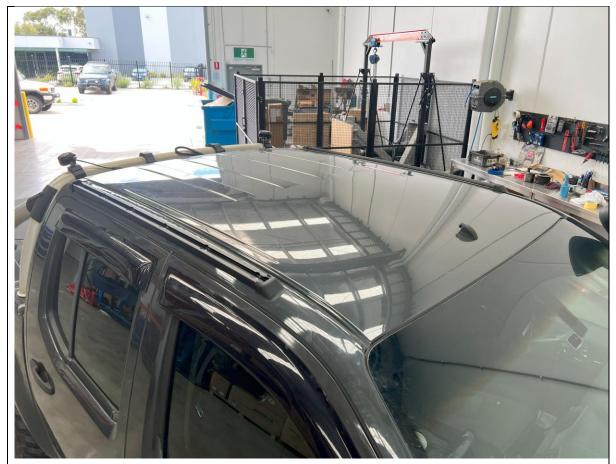

---------------------------------------------------------------------------------------------|
| Eye Protection     | Ensure eye protection is always worn when cutting or drilling.                                                                                                                                    |
| Manual Handling    | Do not attempt to lift bar assemblies or rock sliders on your own.  Always use two people to lift or use mechanical Lifting aid such as hydraulic lifting trolley.                                |
| Vehicle Support    | Always ensure vehicle is properly supported when working on it. Do not attempt to fit products whilst suspension work is being carried out. Do not work under a vehicle supported only by a jack. |



Nissan Navara D40 2005-2014 Scout Roof Rack



1. Begin by fitting the Roof Tracks, follow the instructions provided with the roof track kit.

TOOLS REQUIRED
Refer to Roof Track Kit Instructions

**FASTENERS** 

Supplied with Roof Track Kit

Nissan Navara D40 2005-2014 Scout Roof Rack



2. Next Assemble the roof rack. Start by setting out the 5 extrusions on a table or panel stand.

**TOOLS REQUIRED** 

**FASTENERS** 



Nissan Navara D40 2005-2014 Scout Roof Rack



3. Fit the side rail to the extrusion,

This is easiest to do when the ends of the extrusions are hanging over the edge of a table / work stand.

- 4. Secure using M8x20 Button Head bolts through the side face into the Tapped holes on the side face of the extrusion.
- 5. Complete for both sides of the rack leave bolts finger tight at this stage.

#### **TOOLS REQUIRED**