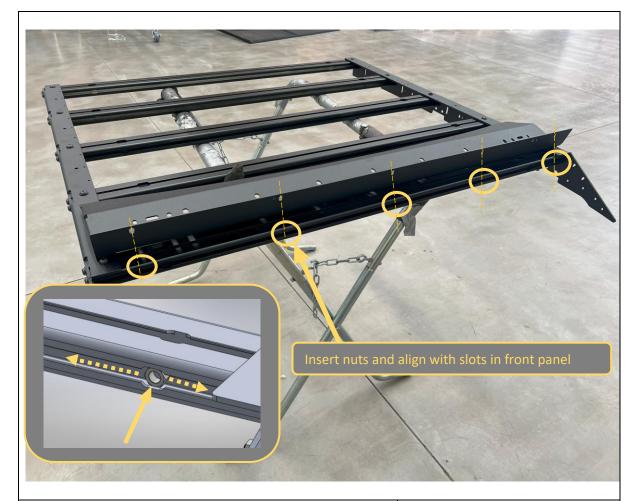

#### **FASTENERS**

5x M8 Nuts 5x M8x16 Button head bolt 5x M8 HD Black Washer

Per Side

- 10. Insert 5x M8 nuts into the front slot of the front extrusion.
- 11. Using the hole positions in the vertical face of the front panel as a guide, use a screwdriver to move nuts into correct positions. Gravity should hold the nut in position.
- 12. Position 5x M8x12 Button head and M8 Flat washers on the rack within easy reach for the next step.

TOOLS REQUIRED
Screwdriver

**FASTENERS** 5x M8 Nuts

- 13. Fit the Front panel to the rack assembly. Secure panel using the M8x12 Button head bolts and flat washers into the pre-placed nuts in the front extrusion.
- 14. Start in the center to make fitting easier.

#### **FASTENERS**

5x M8X12 Button Head Bolt 5x M8 Flat Washer

- 15. Fit M6x16 Button head, M6 Black Flat Washer and M6 Flange Nut to secure the tabs of the front panel to the side arm.
- 16. Complete for both sides.
- 17. Once all bolts are fitted adjust such that the lower face of the front panel sits 2mm below the top edge of the side arm. Tighten all M6 bolts fitted in previous steps.
- 18. Once Adjusted tighten the Horizontal M8x12 bolts securing the Front panel to the cross bar, starting in the center, and working progressively out.