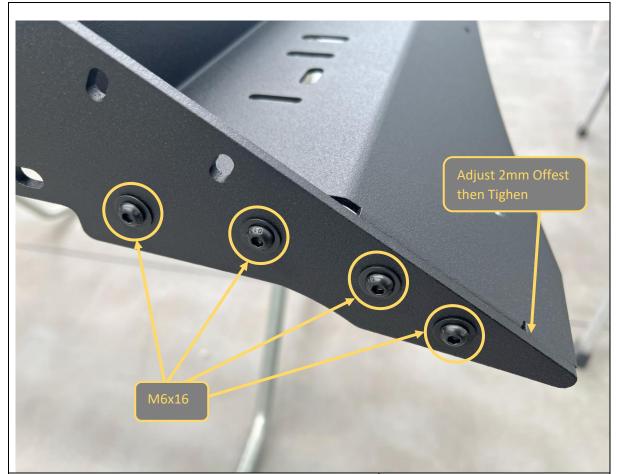

#### **FASTENERS**

5x M8X12 Button Head Bolt 5x M8 Flat Washer

- 15. Fit M6x16 Button head, M6 Black Flat Washer and M6 Flange Nut to secure the tabs of the front panel to the side arm.
- 16. Complete for both sides.
- 17. Once all bolts are fitted adjust such that the lower face of the front panel sits 2mm below the top edge of the side arm. Tighten all M6 bolts fitted in previous steps.
- 18. Once Adjusted tighten the Horizontal M8x12 bolts securing the Front panel to the cross bar, starting in the center, and working progressively out.